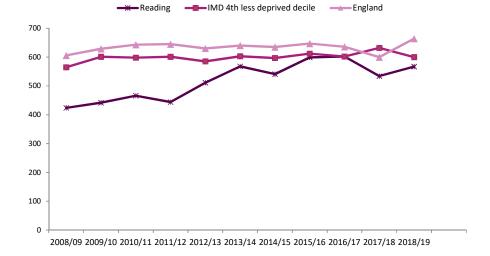

| PRIORITY 5:Reduct                                                   | ing the amount of alcoh          | ol people drink                                               | to safe              | r levels                        |                                    |                         |        |             |        |                    |                                 |
|---------------------------------------------------------------------|----------------------------------|---------------------------------------------------------------|----------------------|---------------------------------|------------------------------------|-------------------------|--------|-------------|--------|--------------------|---------------------------------|
| Indicator Title                                                     | Framework                        | Source                                                        | Frequency<br>updated | Good<br>performance<br>low/high | Most recent<br>reporting<br>period | Most recent performance | Target | Met/Not Met | DOT    | England<br>Average | 2015 Deprivation Decile Average |
| Successful treatment of alcohol treatment                           | Public Health Outcomes Framework | National Drug Treatment<br>Monitoring System                  | Quarterly            | High                            | Q4 2020-<br>2021                   | 19.3%                   | 38.3%  | Not Met     | Better | 35.3%              | Not available                   |
| Admission episodes for alcohol related conditions (DSR per 100,000) | Public Health Outcomes Framework | Local Alcohol Profiles for<br>England (based on HSCIC<br>HES) | Annual               | Low                             | 2018-2019                          | 567                     | 599    | Met         | Worse  | 664                | Not available                   |