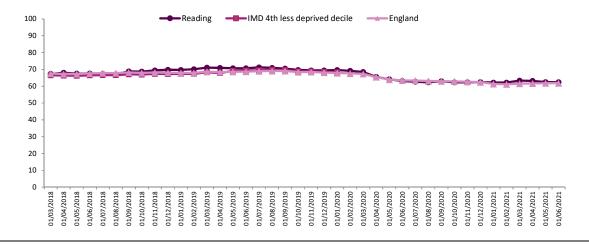

| Indicator number      | 93085                                                                                                                             |         |         |                                      |         |
|-----------------------|-----------------------------------------------------------------------------------------------------------------------------------|---------|---------|--------------------------------------|---------|
| Outcomes Framework    | Public Health Outcomes Framework                                                                                                  |         |         |                                      |         |
| Indicator full name   | % of women who smoke at the time of delivery                                                                                      | Period  | Reading | Fourth less<br>deprived<br>(IMD2015) | England |
| Back to Priority 1    |                                                                                                                                   | 2010/11 | 7.2     | 14.4                                 | 13.5    |
| Back to HWB Dashboard |                                                                                                                                   | 2011/12 | 8.4     | 13.8                                 | 13.2    |
|                       |                                                                                                                                   | 2012/13 | 7.4     | 13.2                                 | 12.7    |
|                       |                                                                                                                                   | 2013/14 | 8.5     | 5 13                                 | 12      |
|                       |                                                                                                                                   | 2014/15 | 7.4     | 12                                   | 11.4    |
|                       |                                                                                                                                   | 2015/16 | ; 8     | 3 11.9                               | 10.6    |
| Data source           | Calculated by KIT East from the Health and Social Care Information Centre's return on Smoking Status At Time of delivery (SSATOD) | 2016/17 | 6.8     | 3 12                                 | 10.7    |
|                       |                                                                                                                                   | 2017/18 | 6.3     | 3 12                                 | 10.8    |
| Denominator           | Number of maternities (estimated based on counts for CCGs)                                                                        | 2018/19 | 5.6     | 5                                    | 10.6    |
| Numerator             | Number of women known to smoke at time of delivery (estimated based on counts for CCGs)                                           | 2019/20 | 5.6     | 3 11.2                               | 10.4    |
| Reading -             | Fourth less deprived (IMD2015) — England                                                                                          |         |         |                                      |         |