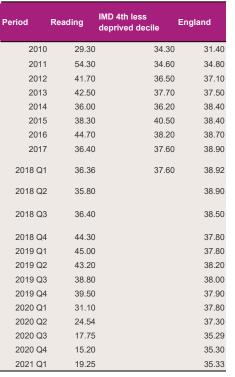

| Indicator number      | 93088                                                                                                                                                                                                                                                                                                                                |         |         |                                      |         |
|-----------------------|--------------------------------------------------------------------------------------------------------------------------------------------------------------------------------------------------------------------------------------------------------------------------------------------------------------------------------------|---------|---------|--------------------------------------|---------|
| Outcomes Framework    | Public Health Outcomes Framework                                                                                                                                                                                                                                                                                                     |         |         |                                      |         |
| Indicator full name   | Excess weight in adults                                                                                                                                                                                                                                                                                                              | Period  | Reading | Fourth less<br>deprived<br>(IMD2015) | England |
| Back to Priority 1    |                                                                                                                                                                                                                                                                                                                                      | 2012-14 | 61      |                                      | 64      |
| Back to HWB Dashboard |                                                                                                                                                                                                                                                                                                                                      | 2013-15 | 63.4    | 65.4                                 | 64      |
|                       |                                                                                                                                                                                                                                                                                                                                      | 2015-16 | 55.3    | 61.7                                 | 61      |
| Data source           | Active Lives Survey (previously Active People Survey) Sport England                                                                                                                                                                                                                                                                  | 2016-17 | 59.2    | 61.8                                 | 61      |
|                       | * Note change in methodology in 2015-16                                                                                                                                                                                                                                                                                              | 2017-18 | 55.7    | 63.5                                 | 6       |
|                       |                                                                                                                                                                                                                                                                                                                                      | 2018-19 | 58.6    |                                      | 62      |
| Denominator           | Number of adults with valid height and weight recorded. Active lives Survey. Historical (before 2015-16) Number of adults with valid height and weight recorded. Data are from APS year 1, quarter 2 to APS year 3, quarter 1                                                                                                        | 2019-20 | 62      |                                      | 62      |
| Numerator             | Number of adults with a BMI classified as overweight (including obese), calculated from the adjusted height and weight variables. Active Lives Survey. Previously (before 2015-16) from Active People survey. Adults are defined as overweight (including obese) if their body mass index (BMI) is greater than or equal to 25kg/m2. |         |         |                                      |         |