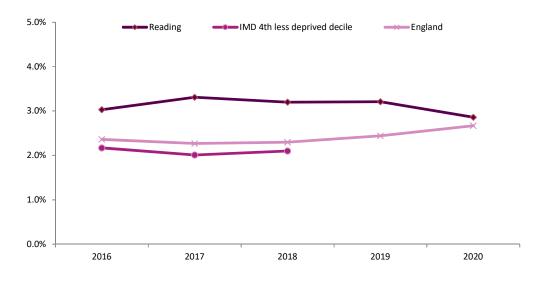

| Priority 3: Prom Indicator Title                                       | oting positive mental hea           | alth and wellbe<br>Source                 | ring in ch<br>Frequency<br>updated | ildren ar<br>Good<br>performanco<br>low/high | Most recent | •    | Target | Met/Not Met | DOT       | England<br>Average | 2015<br>Deprivation<br>Decile<br>Average |
|------------------------------------------------------------------------|-------------------------------------|-------------------------------------------|------------------------------------|----------------------------------------------|-------------|------|--------|-------------|-----------|--------------------|------------------------------------------|
| Pupils with social, emotional mental health needs (primary school age) | Unitaren ana Young People's Mental  | DFE Special Needs<br>Education Statistics | Annual                             | Low                                          | 2020        | 2.9% | 2.3%   | Not Met     | No change | 2.5%               |                                          |
| Pupils with social, emotional mental health needs (second school age)  |                                     | DFE Special Needs<br>Education Statistics | Annual                             | Low                                          | 2020        | 2.9% | 3.3%   | Met         | No change | 2.3%               |                                          |
| Pupils with social, emotional mental health needs (all schoage)        | ( hildren and Young People's Mental | DFE Special Needs<br>Education Statistics | Annual                             | Low                                          | 2020        | 3.1% | 3.0%   | Not Met     | No change | 2.7%               |                                          |