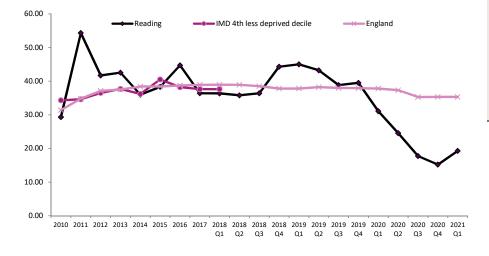

| Indicator number      | 93088                                                                                                                                                                                                                                                                                                                                |         |         |                                      |         |
|-----------------------|--------------------------------------------------------------------------------------------------------------------------------------------------------------------------------------------------------------------------------------------------------------------------------------------------------------------------------------|---------|---------|--------------------------------------|---------|
| Outcomes Framework    | Public Health Outcomes Framework                                                                                                                                                                                                                                                                                                     |         |         |                                      |         |
| Indicator full name   | Excess weight in adults                                                                                                                                                                                                                                                                                                              | Period  | Reading | Fourth less<br>deprived<br>(IMD2015) | England |
| Back to Priority 1    |                                                                                                                                                                                                                                                                                                                                      | 2012-14 | 61      |                                      | 64      |
| Back to HWB Dashboard |                                                                                                                                                                                                                                                                                                                                      | 2013-15 | 63.4    | 65.4                                 | 64      |
|                       |                                                                                                                                                                                                                                                                                                                                      | 2015-16 | 55.3    | 61.7                                 | 61      |
| Data source           | Active Lives Survey (previously Active People Survey) Sport England                                                                                                                                                                                                                                                                  | 2016-17 | 59.2    | 61.8                                 | 61      |
|                       | * Note change in methodology in 2015-16                                                                                                                                                                                                                                                                                              | 2017-18 | 55.7    | 63.5                                 | 6       |
|                       |                                                                                                                                                                                                                                                                                                                                      | 2018-19 | 58.6    |                                      | 62      |
| Denominator           | Number of adults with valid height and weight recorded. Active lives Survey. Historical (before 2015-16) Number of adults with valid height and weight recorded. Data are from APS year 1, quarter 2 to APS year 3, quarter 1                                                                                                        | 2019-20 | 62      |                                      | 62      |
| Numerator             | Number of adults with a BMI classified as overweight (including obese), calculated from the adjusted height and weight variables. Active Lives Survey. Previously (before 2015-16) from Active People survey. Adults are defined as overweight (including obese) if their body mass index (BMI) is greater than or equal to 25kg/m2. |         |         |                                      |         |