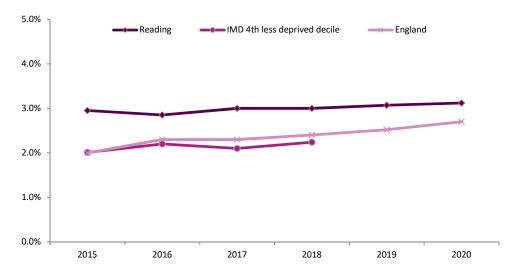

| Priority 3: Prom Indicator Title                                       | oting positive mental hea           | alth and wellbe<br>Source                 | ring in ch<br>Frequency<br>updated | ildren ar<br>Good<br>performanco<br>low/high | Most recent | •    | Target | Met/Not Met | DOT       | England<br>Average | 2015<br>Deprivation<br>Decile<br>Average |
|------------------------------------------------------------------------|-------------------------------------|-------------------------------------------|------------------------------------|----------------------------------------------|-------------|------|--------|-------------|-----------|--------------------|------------------------------------------|
| Pupils with social, emotional mental health needs (primary school age) | Unitaren ana Young People's Mental  | DFE Special Needs<br>Education Statistics | Annual                             | Low                                          | 2020        | 2.9% | 2.3%   | Not Met     | No change | 2.5%               |                                          |
| Pupils with social, emotional mental health needs (second school age)  |                                     | DFE Special Needs<br>Education Statistics | Annual                             | Low                                          | 2020        | 2.9% | 3.3%   | Met         | No change | 2.3%               |                                          |
| Pupils with social, emotional mental health needs (all schoage)        | ( hildren and Young People's Mental | DFE Special Needs<br>Education Statistics | Annual                             | Low                                          | 2020        | 3.1% | 3.0%   | Not Met     | No change | 2.7%               |                                          |