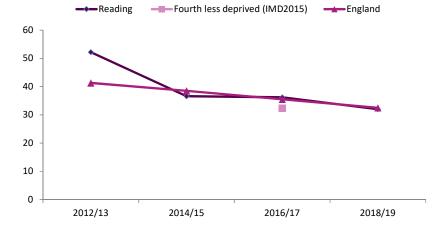

| Indicator number          | 20601                                                                                                                                                                                                                                                                               |         |         |                                      |         |
|---------------------------|-------------------------------------------------------------------------------------------------------------------------------------------------------------------------------------------------------------------------------------------------------------------------------------|---------|---------|--------------------------------------|---------|
| <b>Outcomes Framework</b> | Public Health Outcomes Framework                                                                                                                                                                                                                                                    |         |         |                                      |         |
| Indicator full name       | Child excess weight in 4-5 year olds                                                                                                                                                                                                                                                | Period  | Reading | Fourth less<br>deprived<br>(IMD2015) | England |
| Back to Priority 1        |                                                                                                                                                                                                                                                                                     | 2007/08 | 20.6    | 20.7                                 | 22.6    |
| Back to HWB Dashboard     |                                                                                                                                                                                                                                                                                     | 2008/09 | 22.5    | 21.6                                 | 22.8    |
|                           |                                                                                                                                                                                                                                                                                     | 2009/10 | 25.7    | 22.8                                 | 23.1    |
|                           |                                                                                                                                                                                                                                                                                     | 2010/11 | 25.7    | 22.2                                 | 22.6    |
|                           |                                                                                                                                                                                                                                                                                     | 2011/12 | 24.1    | 22                                   | 22.6    |
|                           |                                                                                                                                                                                                                                                                                     | 2012/13 | 21.8    | 21.6                                 | 22.2    |
|                           |                                                                                                                                                                                                                                                                                     | 2013/14 | 23.3    | 21.4                                 | 22.5    |
| Data source               | National Child Measurement Programme                                                                                                                                                                                                                                                | 2014/15 |         | 21.3                                 | 21.9    |
|                           |                                                                                                                                                                                                                                                                                     | 2015/16 |         |                                      | 22      |
|                           |                                                                                                                                                                                                                                                                                     | 2016/17 | 22.9    | 22.6                                 | 22.6    |
| Denominator               | Number of children in Reception (aged 4-5 years) measured in the National Child Measurement Programme (NCMP) attending participating state maintained schools in England.                                                                                                           | 2017/18 | 22.3    |                                      | 22.4    |
| Numerator                 | Number of children in Reception (aged 4-5 years) classified as overweight or obese in the academic year. Children are classified as overweight (including obese) if their BMI is on or above the 85th centile of the British 1990 growth reference (UK90) according to age and sex. | 2018/19 | 22.5    |                                      | 22.6    |
| Reading                   | Fourth less deprived (IMD2015)                                                                                                                                                                                                                                                      | 2019/20 | 21.7    |                                      | 23      |
| 28 ]                      |                                                                                                                                                                                                                                                                                     |         |         |                                      |         |
| 26 -                      |                                                                                                                                                                                                                                                                                     |         |         |                                      |         |
|                           |                                                                                                                                                                                                                                                                                     |         |         |                                      |         |
| 24 -                      |                                                                                                                                                                                                                                                                                     |         |         |                                      |         |
| 22 -                      |                                                                                                                                                                                                                                                                                     |         |         |                                      |         |
| 20 -                      |                                                                                                                                                                                                                                                                                     |         |         |                                      |         |
| 18 -                      |                                                                                                                                                                                                                                                                                     |         |         |                                      |         |
| 16 -                      |                                                                                                                                                                                                                                                                                     |         |         |                                      |         |
| 14 -                      |                                                                                                                                                                                                                                                                                     |         |         |                                      |         |
| 12 -                      |                                                                                                                                                                                                                                                                                     |         |         |                                      |         |
| 10                        |                                                                                                                                                                                                                                                                                     |         |         |                                      |         |
|                           | 2010/112011/122012/132013/142014/152015/162016/172017/182018/192019/20                                                                                                                                                                                                              |         |         |                                      |         |