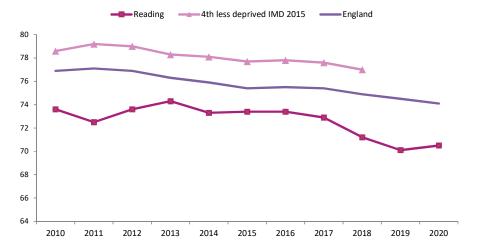

Centre (Open Exeter)/Public Health England                                                                           |
|-------------|---------------------------------------------------------------------------------------------------------------------------------------------------------|
| Denominator | Number of women aged 53-70 resident in the area (determined by postcode of residence) who are eligible for breast screening at a given point in time.   |
| Numerator   | Number of women aged 53-70 resident in the area (determined by postcode of residence) with a screening test result recorded in the previous three years |
|             | Target is the NHS England minimum coverage standard https://www.england.nhs.uk/wp-content/uploads/2017/04/service-spec-24.pdf                           |



| Period | Reading |      | 4th less<br>deprived IMD<br>2015 | England |      |
|--------|---------|------|----------------------------------|---------|------|
| 201    | 10      | 73.6 | 78.6                             |         | 76.9 |
| 201    | 11      | 72.5 | 79.2                             |         | 77.1 |
| 201    | 12      | 73.6 | 79                               |         | 76.9 |
| 201    | 13      | 74.3 | 78.3                             |         | 76.3 |
| 201    | 14      | 73.3 | 78.1                             |         | 75.9 |
| 201    | 15      | 73.4 | 77.7                             |         | 75.4 |
| 201    | 16      | 73.4 | 77.8                             |         | 75.5 |
| 201    | 17      | 72.9 | 77.6                             |         | 75.4