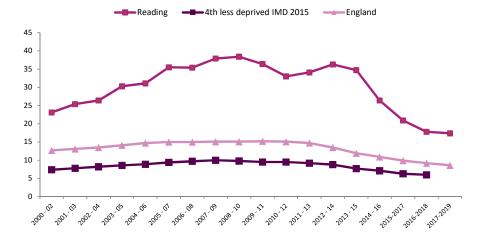

--------------------------------|
| Outcomes Framework  | Public Health Outcomes Framework     |
| Indicator full name | Incidence of TB (three year average) |

Back to Priority 8
Back to HWB Dashboard

| Data Source | Enhanced Tuberculosis Surveillance system (ETS) and Office for National Statistics (ONS)                                           |
|-------------|------------------------------------------------------------------------------------------------------------------------------------|
| Denominator | Sum of the Office for National Statistics (ONS) mid-year population estimates for each year of the three year time period          |
| Numerator   | Sum of the number of new TB cases notified to the Enhanced Tuberculosis<br>Surveillance system (ETS) over a three year time period |



|           |         | 4th less             |         |
|-----------|---------|----------------------|---------|
| Period    | Reading | deprived IMD<br>2015 | England |
| 2000 - 02 | 23.1    | 7.4                  | 12.7    |
| 2001 - 03 | 25.4    | 7.8                  | 13.1    |
| 2002 - 04 | 26.4    | 8.2                  | 13.5    |
| 2003 - 05 | 30.3    | 8.6                  | 14.1    |
| 2004 - 06 | 31.1    | 8.9                  | 14.7    |
| 2005 - 07 | 35.5    | 9.4                  | 15      |
| 2006 - 08 | 35.4    | 9.7                  | 15      |
| 2007 - 09 | 37.9    | 10                   | 15.1    |
| 2008 - 10 | 38.4    | 9.8                  | 15.1    |
| 2009 - 11 | 36.4    | 9.5                  | 15.2    |
| 2010 - 12 | 33      | 9.5                  | 15.1    |