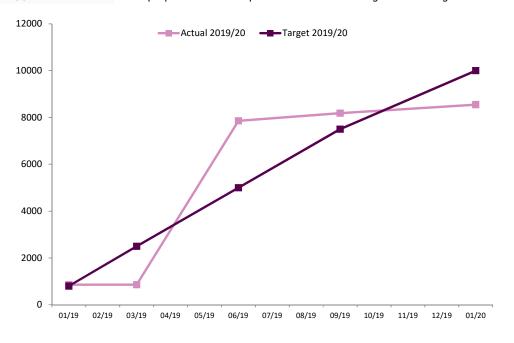

| 62.5      |
| 31/01/2021     | 62.2                   | 61.4      |
| 28/02/2021     | 62.2                   | 61.2      |
| 31/03/2021     | 63.3                   | 61.6      |
| 30/04/2021     | 63.2                   | 61.7      |
| 31/05/2021     | 62.5                   | 61.8      |
| 30/06/2021     | 62.4                   | 61.9      |

| Indicator number    | NA                      |
|---------------------|-------------------------|
| Outcomes Framework  | NA                      |
| Indicator full name | No. of Dementia Friends |
|                     |                         |

Back to Priority 6
Back to HWB Dashboard

Data Source Locally Recorded

Definition No. of people who have completed a 45 minute training session and agreed to be a dementia friend



| eriod |        | Actual 2019/20 | Target<br>2019/20 |
|-------|--------|----------------|-------------------|
|       | Jan-19 | 857            | 800               |
|       | Mar-19 | 857            | 2,500             |
|       | Jun-19 | 7859           | 5,000             |
|       | Sep-19 | 8,182          | 7500              |
|       | Jan-20 | 8,548          | 10,000            |
|       |        |                |                   |

| Indicator number                         | 91720.00                                                                                                                                                                                                                                                           |
|------------------------------------------