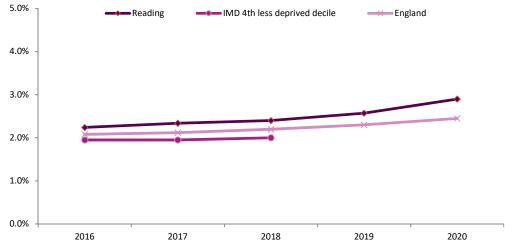

| Priority 3: Prom Indicator Title                                       | oting positive mental hea           | alth and wellbe<br>Source                 | ring in ch<br>Frequency<br>updated | ildren ar<br>Good<br>performanco<br>low/high | Most recent | •    | Target | Met/Not Met | DOT       | England<br>Average | 2015<br>Deprivation<br>Decile<br>Average |
|------------------------------------------------------------------------|-------------------------------------|-------------------------------------------|------------------------------------|----------------------------------------------|-------------|------|--------|-------------|-----------|--------------------|------------------------------------------|
| Pupils with social, emotional mental health needs (primary school age) | Unitaren ana Young People's Mental  | DFE Special Needs<br>Education Statistics | Annual                             | Low                                          | 2020        | 2.9% | 2.3%   | Not Met     | No change | 2.5%               |                                          |
| Pupils with social, emotional mental health needs (second school age)  |                                     | DFE Special Needs<br>Education Statistics | Annual                             | Low                                          | 2020        | 2.9% | 3.3%   | Met         | No change | 2.3%               |                                          |
| Pupils with social, emotional mental health needs (all schoage)        | ( hildren and Young People's Mental | DFE Special Needs<br>Education Statistics | Annual                             | Low                                          | 2020        | 3.1% | 3.0%   | Not Met     | No change | 2.7%               |                                          |