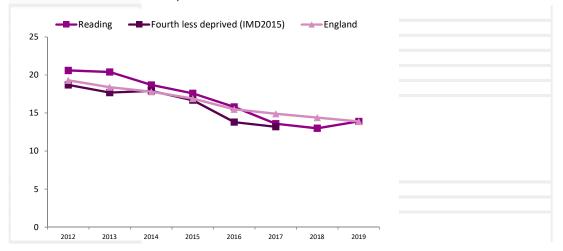

2010/11 2011/12 2012/13 2013/14 2014/15 2015/16 2016/17 2017/18 2018/19 2019/20

| Indicator number      | 92443                                          |        |         |                                      |         |
|-----------------------|------------------------------------------------|--------|---------|--------------------------------------|---------|
| Outcomes Framework    | Public Health Outcomes Framework               |        |         |                                      |         |
| Indicator full name   | Smoking Prevalence in Adults - Current Smokers | Period | Reading | Fourth less<br>deprived<br>(IMD2015) | England |
| Back to Priority 1    |                                                | 2012   | 20.6    | 18.7                                 | 19.3    |
| Back to HWB Dashboard |                                                | 2013   | 20.4    | 17.7                                 | 18.4    |
|                       |                                                | 2014   | 18.7    | 17.9                                 | 17.8    |
| Data source           | Annual Population Survey                       | 2015   | 17.6    | 16.7                                 | 16.9    |
|                       |                                                | 2016   | 15.8    | 13.8                                 | 15.5    |
|                       |                                                | 2017   | 13.6    | 13.2                                 | 14.9    |
|                       |                                                | 2018   | 13      |                                      | 14.4    |
|                       |                                                | 2019   | 13.9    |                                      | 13.9    |

## Denominator

Total number of respondents (with valid recorded smoking status) aged 18+ from the Annual Population Survey. The number of respondents has been weighted in order to improve representativeness of the sample. The weights take into account survey design and non-response.

## Numerator

The number of persons aged 18 + who are self-reported smokers in the Annual Population Survey. The number of respondents has been weighted in order to improve representativeness of the sample. The weights take into account survey design and non-response.