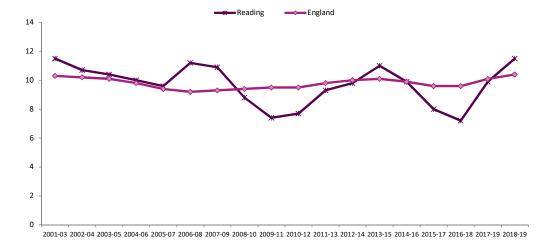

| Priority 4: Reducir                                                            | ng deaths by suicide             |                                         |                      |                                 |         |                         |        |             |           |                    |                                 |
|--------------------------------------------------------------------------------|----------------------------------|-----------------------------------------|----------------------|---------------------------------|---------|-------------------------|--------|-------------|-----------|--------------------|---------------------------------|
| Indicator Title                                                                | Framework                        | Source                                  | Frequency<br>updated | Good<br>performance<br>low/high |         | Most recent performance | Target | Met/Not Met | DOT       | England<br>Average | 2015 Deprivation Decile Average |
| Age-standardised mortality rate from suicide and injury of undetermined intent | Public Health Outcomes Framework | Public Health England<br>(based on ONS) | Annual               | Low                             | 2018-19 | 11.5                    | 8.25   | Not met     | No change | 10.4               | Not available                   |